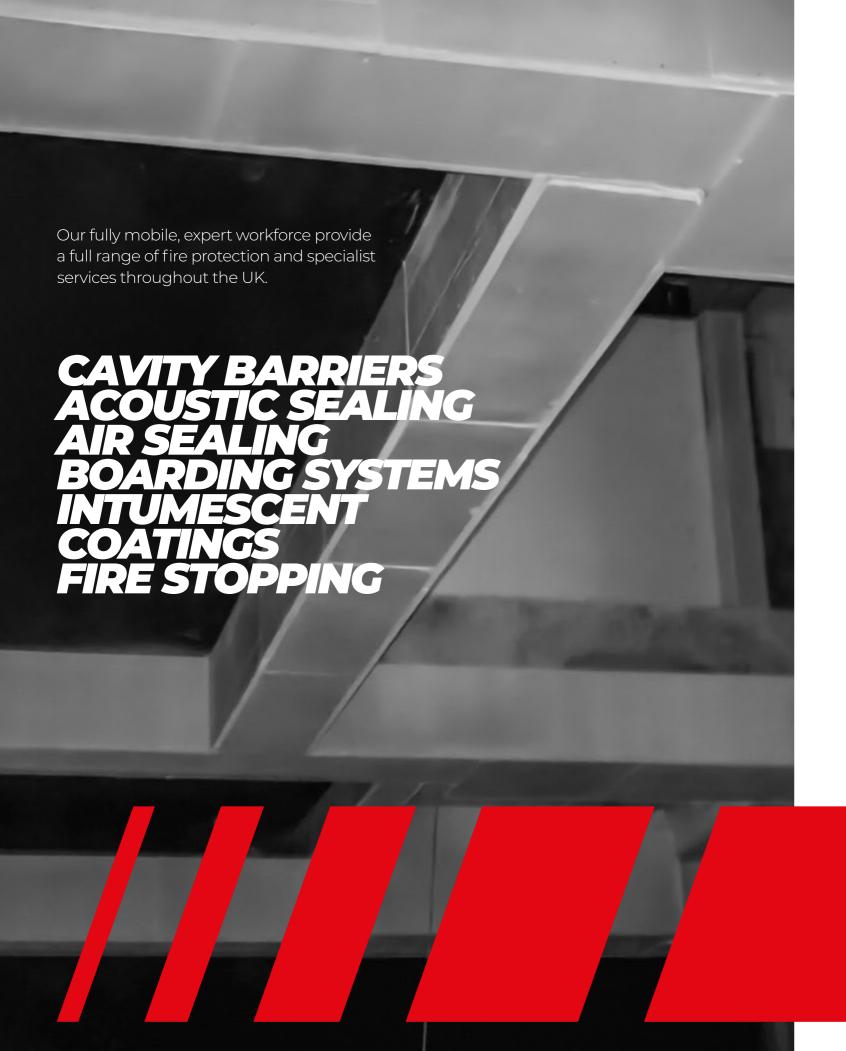

### **Cavity Barriers**

Cavity Barriers provide resistance to the passage of fire and smoke within voids such as ceiling spaces and raised access floors. Corecut Fire Protection offers a range of Cavity Barrier products and installation services.

### **Acoustic Sealing**

Corecut Fire Protection offers a comprehensive range of Acoustic Sealing solutions to reduce noise transmission in industrial, commercial, multioccupancy private properties, and more.

### **Air Sealing**

Construction projects in the UK must adhere to regulations which stipulates appropriate levels of air leakage and energy conservation. Using the best material on the market, Corecut Fire Protection are experts in efficient and costeffective Air Sealing.

## **Boarding Systems**

Corecut Fire Protection offer a variety of rigid and semirigid Boarding Systems to provide Passive Fire Protection to structural steelwork. Our solutions encase steelwork to insulate against heat and flames for up to 240 minutes.

### Fire Stopping

Fire Stopping is typically performed in the latter stages of the building project once plumbing, electrical, or mechanical services have been fitted and installed. Our Fire Stopping services seal any openings, joints or gaps where the spread of fire may occur.